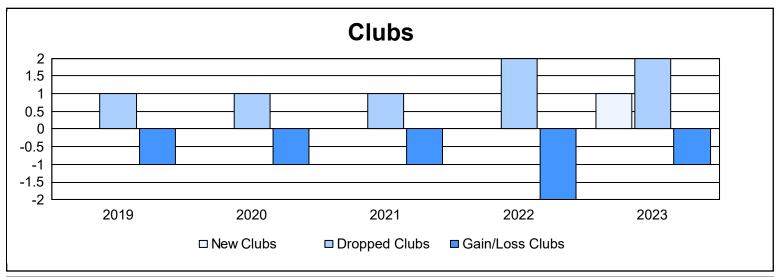

District 111OS As of June 2023 Cumulative

| Year      | New<br>Clubs | Dropped<br>Clubs | Gain/<br>Loss<br>Clubs | New<br>Members | Charter<br>Members | Reinstate<br>Members | Transfer<br>Members | Total<br>Member<br>Added | Total<br>Members<br>Dropped | Gain/<br>Loss<br>Members |
|-----------|--------------|------------------|------------------------|----------------|--------------------|----------------------|---------------------|--------------------------|-----------------------------|--------------------------|
| 2018-2019 | 0            | 1                | -1                     | 78             | 0                  | 2                    | 7                   | 87                       | 119                         | -32                      |
| 2019-2020 | 0            | 1                | -1                     | 70             | 0                  | 1                    | 2                   | 73                       | 112                         | -39                      |
| 2020-2021 | 0            | 1                | -1                     | 40             | 0                  | 2                    | 6                   | 48                       | 87                          | -39                      |
| 2021-2022 | 0            | 2                | -2                     | 36             | 0                  | 0                    | 4                   | 40                       | 119                         | -79                      |
| 2022-2023 | 1            | 2                | -1                     | 60             | 20                 | 2                    | 3                   | 85                       | 141                         | -56                      |
| Average   | 0            | 1                | -1                     | 57             | 4                  | 1                    | 4                   | 67                       | 116                         | -49                      |